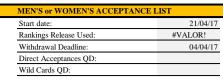

| Tournament Category    | ITF 0                  |
|------------------------|------------------------|
| City, Country:         | Barra de Cunhau/Brazil |
| Entry Deadline:        | 30/032017              |
| Direct Acceptances MD: | 14                     |
| Wild Cards MD:         | 2                      |
| Quailifiers            |                        |